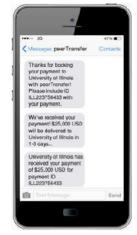

#### STEP 6: Track Payment Status Online

- Above the instructions you will notice a payment status bar. This will be updated each step of the process, and you will receive a final email confirmation when payment has been delivered to your institution.
- Keep in mind that your school may take 2-3 business days to post your payment to your account once they have received it.
- If you have not sent your payment within 2 days, you will receive a notification from peerTransfer asking if you need more time, want to cancel, or have already sent your payment.
- Should you have any questions along the way, contact peerTransfer 24x7 via email, live chat, or phone.