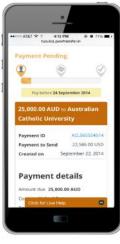

#### STEP 6: Track Payment Status Online

- Above the instructions you will notice a payment status bar. This will be updated each step of the process, and you will receive a final email confirmation when payment has been delivered to your institution.
- Keep in mind that your school may take 2-3 business days to post your payment to your account once they have received it.
- If you have not sent your payment within 2 days, you will receive a notification from peerTransfer asking if you need more time, want to cancel, or have already sent your payment.
- Should you have any questions along the way, contact peerTransfer 24x7 via email, live chat, or phone.