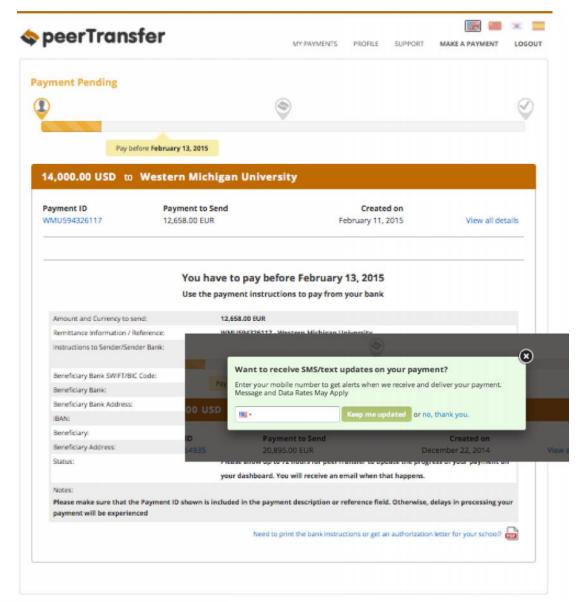

### STEP 5: (For Bank Transfers) Review Payment Instructions

- You can enter your mobile phone at the prompt if you would like to receive payment status updates via text. If you do not want to receive text updates click the no thank you link.
- If you have selected a bank transfer, the payment delivery instructions will now be displayed. You can review the payment details and return as necessary to check the status of your payment.
- Follow the banking instructions to deliver your funds to the bank account indicated. Depending on transfer methods available from your bank, this can be done online, over the phone, or in person.
- peerTransfer will convert your deposit to U.S. dollars and forward to our account in the U.S.
- **IMPORTANT**: Your payment ID is only valid for this payment. Every payment requires a unique peerTransfer payment ID. This facilitates the payment tracking process.