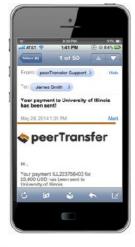

#### STEP 6: Track Payment Status Online

- Above the instructions you will notice a payment status bar. This will be updated each step of the process, and you will receive a final email confirmation when payment has been delivered to your institution.
- Keep in mind that your school may take 2-3 business days to post your payment to your account once they have received it.
- If you have not sent your payment within 2 days, you will receive a notification from peerTransfer asking if you need more time, want to cancel, or have already sent your payment.
- Should you have any questions along the way, contact peerTransfer 24x7 via email, live chat, or phone.