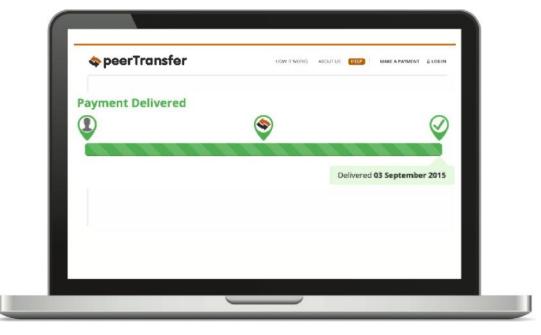

#### STEP 6: Track Payment Status Online

- Above the instructions you will notice a payment status bar. This will be updated each step of the process, and you will receive a final email confirmation when payment has been delivered to your institution.
- Keep in mind that your school may take 2-3 business days to post your payment to your account once they have received it.
- If you have not sent your payment within 2 days, you will receive a notification from peerTransfer asking if you need more time, want to cancel, or have already sent your payment.
- Should you have any questions along the way, contact peerTransfer 24x7 via email, live chat, or phone.